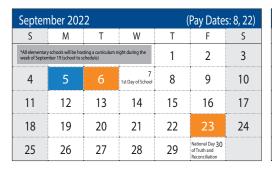

Professional Activity Day (All Schools) September 6, September 23, October 21, November 18, February 3

Professional Activity Day (Elementary) January 20, June 2

Professional Activity Day (Secondary) May 5, June 30